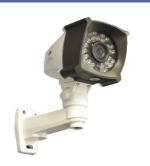

## SV-AHD14FB/24FB

Sony Exmor 1.4MP/2.4MP Image Sensor Camera

- Weatherproof 960/1080P Bullet
- Camera Built-in IR Cut Filter, Accurate Focus for Day & Night
- 3DNR / 2DNR, Digital Effect
- OSD Control By Mini Joystick

- High Video Quality on HD/Full HD
- Transmit Video Signal over Coaxial Cable
- HD Video Transmission without Video **Quality Loss & Delay**
- Defog, Privacy, DWDR