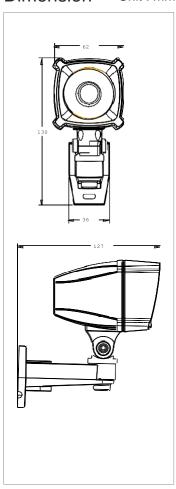

## Dimension Unit: mm

## **Specifications**

| Model                 | SV-AHD14FB/24FB                                                      |
|-----------------------|----------------------------------------------------------------------|
| Pick up Device        | 1/3' Sony 1.4MP/2.4MP Exmor                                          |
| Resolution            | 1280 x 960/ 1920 x 1080 @30 FPS (Effective 1305 x 1049/ 1960 x 1180) |
| Video Output          | AHD or CVBS (Selectable)                                             |
| Synchronization       | Internal, Negative Sync                                              |
| Scanning System       | Progressive                                                          |
| S/N Ratio             | More than 50 dB(AGC OFF)                                             |
| Electronic Shutter    | Auto, NTSC:1/60s ~ 1/100,000s, PAL: 1/50s ~ 1/100,000s               |
| Min. illumination     | 0.01 Lux (F2.0,AGC ON)                                               |
| Video Output          | 1.0 Vp-p / 75 ohm composite                                          |
| IR Distance           | 25.M (30pcs IR LED)                                                  |
| DEFOG                 | OFF / AUTO                                                           |
| Privacy               | OFF / ON                                                             |
| Motion                | 4 Area, Selectable, Alarm                                            |
| Digital Effect        | Freeze, Mirror, Negative Image                                       |
| Lens Type             | Board Lens 3.6mm / F 2.0                                             |
| Power Source          | DC12V 10 /%400ma                                                     |
| Operating Temperature | (-10°C ~ 50°C ) RH 95% Max.                                          |
| Storage Temperature   | (-30°C ~ 50°C ) RH 95% Max.                                          |
| Dimension             | 62(W) x 130(H) x 127(D) mm                                           |
| Weatherproof          | IP 66                                                                |